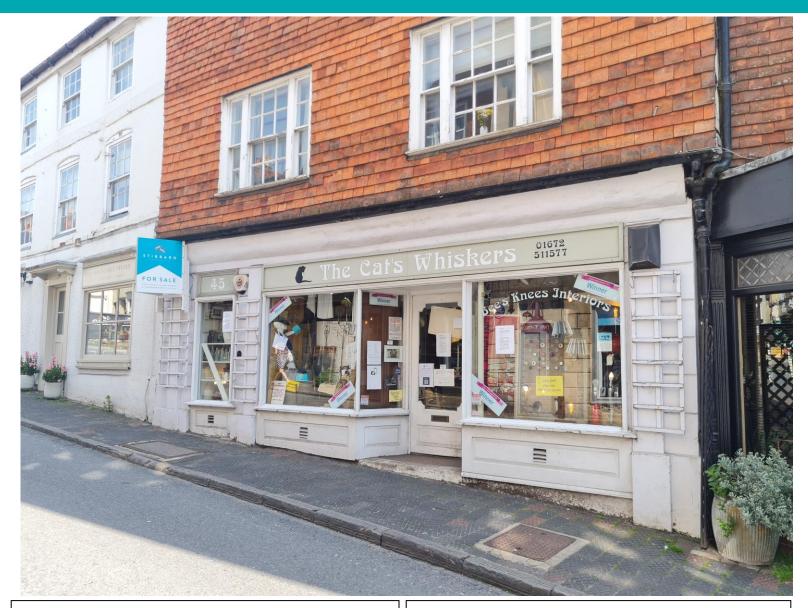

### 45 Kingsbury Street, Marlborough, SN8 1JE

A prominent and spacious retail unit on two floors with a private courtyard to the rear moments from Marlborough High Street. The unit benefits from retail areas on the ground and lower ground sales floors and comes to a total area of 984 sq ft.

Marlborough is situated within easy reach of the M4 motorway and direct rail services to London from nearby Swindon & Hungerford.

- 430 sq ft ITZA, 557 sq ft on the ground floor and 427 sq ft in the lower ground sales floor.
- Rateable value not currently individually assessed.
- Presentable double frontage.
- Sink & water on both floors.
- For sale: **£195,000 + VAT**.
- Services: Mains electricity, water & drainage.
- Viewing by appointment; contact Andrew Stibbard on 07915 668232.